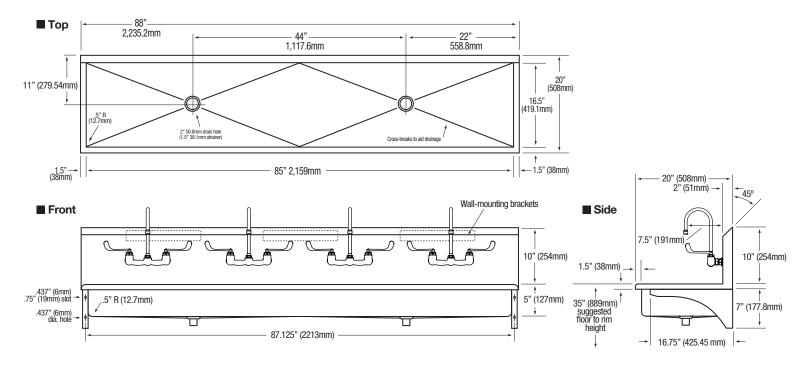

#### **Product Specifications**

Ideal for use in the medical and clean room applications. Built to last using 16-gauge, type 304 stainless steel. Exposed surfaces have a satin finish.

| Outside Dimensions     | 88" x 20" x 15" High            |  |
|------------------------|---------------------------------|--|
| Inside Bowl Size       | 85" x 16-1/2" x 5" Deep         |  |
| Back Splash Height     | 10"                             |  |
| Water Activation       | Manual Faucet with 4" Handles   |  |
| Faucet Mounting Center | 8"                              |  |
| Faucet Mounting Holes  | 7/8"                            |  |
| Flow Rate              | 2 GPM                           |  |
| Inlet Connections      | 1/2" Male NPT                   |  |
| Drain Opening          | 2"                              |  |
| Finish                 | Satin                           |  |
| Strainer               | 1-1/2" dia. Duo Basket Strainer |  |
| Wall Mounting Bracket  | 1/4" dia. Mounting Holes        |  |

#### Includes

- (1) Four-person wall mount wash station
- (4) 8" on center faucets
- (4) Faucet mounting kit
- (2) Wall-mounting brackets
- (4) Support brackets, mounting bolts and washers
- (2) Strainer assembly with basket

## 4-Person Wall Mount Stainless Steel Wash Station Models 5A5F and 5A5F.5