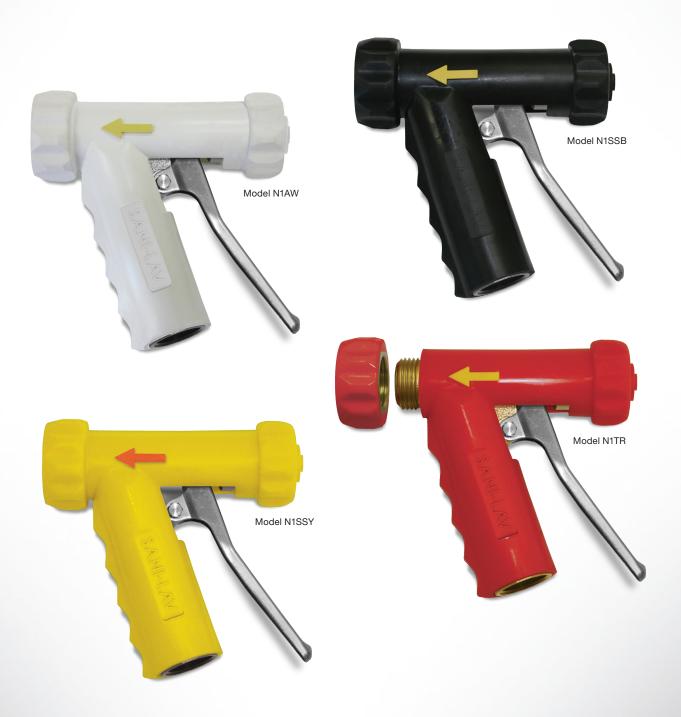

## **MID-SIZED NOZZLES**

Designed for use in the food processing industry and built to withstand the harshest working conditions. A trigger controlled variable spray pattern that instantly shuts off when trigger is released. Insulated rubber cover with yellow direction arrows. Offered in stainless steel, brass and aluminum. Replacement parts available.

- **Application:** SANI-LAV mid-sized nozzles are a great lightweight, economical choice for your hot & cold wash-down needs. A great performing economical nozzle.
- Features: Adjustable Spray Pattern, Insulated Handle, Crash Resistant Rubber Covers, Stainless Steel and Brass Components.

## **MID-SIZED NOZZLES**

| SANI-LAV Mid-Sized Nozzles |            |         |             |               |       |          |                 |                            |
|----------------------------|------------|---------|-------------|---------------|-------|----------|-----------------|----------------------------|
| COLOR                      | CONNECTION | MAX PSI | MAX TEMP °F | GPM @ 100 PSI | BRASS | ALUMINUM | STAINLESS STEEL | BRASS WITH<br>3/4" GHT TIP |
| Safety Orange              | 3/4" GHT   | 150     | 200         | 7             | N1    | N1A      | N1SS            | N1T                        |
| Black                      | 3/4" GHT   | 150     | 200         | 7             | N1B   | N1AB     | N1SSB           | N1TB                       |
| White                      | 3/4" GHT   | 150     | 200         | 7             | N1W   | N1AW     | N1SSW           | N1TW                       |
| Yellow                     | 3/4" GHT   | 150     | 200         | 7             | N1Y   | N1AY     | N1SSY           | N1TY                       |
| Red                        | 3/4" GHT   | 150     | 200         | 7             | N1R   | N1AR     | N1SSR           | N1TR                       |