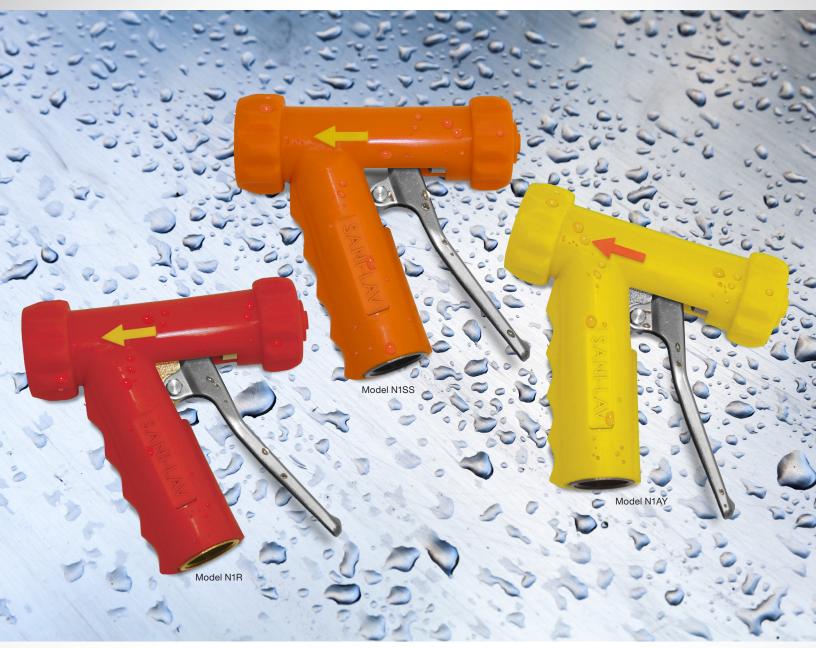

## **MID-SIZED NOZZLES**

Designed for use in the food processing industry and built to withstand the harshest working conditions. A trigger controlled variable spray pattern that instantly shuts off when trigger is released. Insulated rubber cover with yellow direction arrows. Offered in stainless steel, brass and aluminum. Replacement parts available.

- **Application:** SANI-LAV mid-sized nozzles are a great lightweight, economical choice for your hot & cold wash-down needs. A great performing economical nozzle.
- Features: Adjustable Spray Pattern, Insulated Handle, Crash Resistant Rubber Covers, Stainless Steel and Brass Components.

## **MID-SIZED NOZZLES**

| SANI-LAV Mid-Sized Nozzles |            |         |             |               |       |          |                 |                            |
|----------------------------|------------|---------|-------------|---------------|-------|----------|-----------------|----------------------------|
| COLOR                      | CONNECTION | MAX PSI | MAX TEMP °F | GPM @ 100 PSI | BRASS | ALUMINUM | STAINLESS STEEL | BRASS WITH<br>3/4" GHT TIP |
| Safety Orange              | 3/4" GHT   | 150     | 200         | 7             | N1    | N1A      | N1SS            | N1T                        |
| Black                      | 3/4" GHT   | 150     | 200         | 7             | N1B   | N1AB     | N1SSB           | N1TB                       |
| White                      | 3/4" GHT   | 150     | 200         | 7             | N1W   | N1AW     | N1SSW           | N1TW                       |
| Yellow                     | 3/4" GHT   | 150     | 200         | 7             | N1Y   | N1AY     | N1SSY           | N1TY                       |
| Red                        | 3/4" GHT   | 150     | 200         | 7             | N1R   | N1AR     | N1SSR           | N1TR                       |