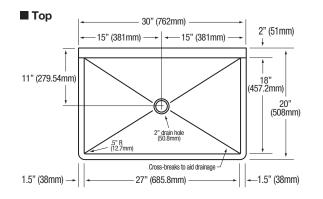

#### **Product Specifications**

Ideal for use in the medical and clean room applications. Built to last using 16-gauge, type 304 stainless steel. Exposed surfaces have a satin finish.

| Outside Dimensions     | 30" x 20" x 15" High            |
|------------------------|---------------------------------|
| Inside Bowl Size       | 27" x 16.5" x 5" Deep           |
| Back Splash Height     | 10"                             |
| Water Activation       | Manual Faucet with 4" Handles   |
| Flow Rate              | 2 GPM                           |
| Inlet Connections      | 3/8" Male Compression           |
| Faucet Mounting Center | 8"                              |
| Faucet Mounting Holes  | 7/8"                            |
| Drain Opening          | 2"                              |
| Finish                 | Satin                           |
| Strainer               | 1-1/2" dia. Duo Basket Strainer |
| Wall Mounting Bracket  | 1/4" dia. Mounting Holes        |
|                        |                                 |