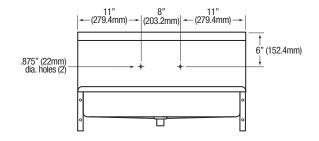

## 1-Person Wall Mount Stainless Steel Wash Station Models 5A1F and 5A1F-0.5

Supply Line Detail

#### Hole Configurations

COLUMBIA PRODUCTS 800.626.2117 • columbiasinks.com • info@columbiasinks.com