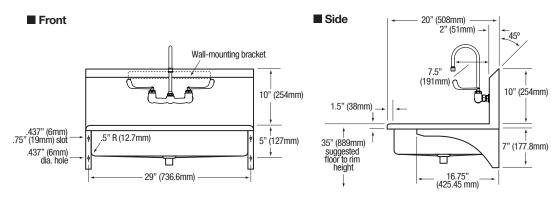

#### **Product Specifications**

Ideal for use in the medical and clean room applications. Built to last using 16-gauge, type 304 stainless steel. Exposed surfaces have a satin finish.

| Outside Dimensions     | 30" x 20" x 15" High            |
|------------------------|---------------------------------|
| Inside Bowl Size       | 27" x 16.5" x 5" Deep           |
| Back Splash Height     | 10"                             |
| Water Activation       | Manual Faucet with 4" Handles   |
| Flow Rate              | 2 GPM                           |
| Inlet Connections      | 3/8" Male Compression           |
| Faucet Mounting Center | 8"                              |
| Faucet Mounting Holes  | 7/8"                            |
| Drain Opening          | 2"                              |
| Finish                 | Satin                           |
| Strainer               | 1-1/2" dia. Duo Basket Strainer |
| Wall Mounting Bracket  | 1/4" dia. Mounting Holes        |
|                        |                                 |

#### Includes

- (1) Wall mount sink
- (1) 8" on center faucet
- (1) Faucet mounting kit
- (1) Wall-mounting bracket
- (2) Support brackets
- (1) Strainer assembly with basket