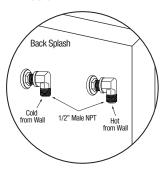

## 1-Person Wall Mount Stainless Steel Wash Station Models 5A1F and 5A1F-0.5

Supply Line Detail