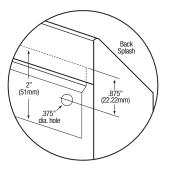

#### Hole Configurations

#### Wall Mounting Detail

COLUMBIA PRODUCTS 800.626.2117 • columbiasinks.com • info@columbiasinks.com

\_45⁰

16.75" (425.5mm)

©2021 Columbia Products