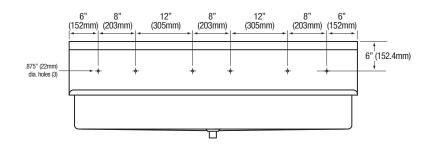

s
- (2) Support brackets
- (1) Strainer assembly with basket

**Product Compliance** 

NSF/ANSI 2 Food Equipment



|  |  | SANI-LAV |
|--|--|----------|
|  |  |          |
|  |  |          |
|  |  | 7        |
|  |  |          |
|  |  |          |
|  |  |          |
|  |  | J        |
|  |  |          |

| Part: | Quantity: |
|-------|-----------|
|-------|-----------|

Project: \_\_\_\_\_

Contact:

Date: \_\_\_\_\_

Approval: \_\_\_\_\_

Notes:



WARNING: Equipment that include faucets on this page may contain a chemical known to the State of California to cause cancer, birth defects or other reproductive harm.

COLUMBIA PRODUCTS 800.626.2117 • columbiasinks.com • info@columbiasinks.com

### **3-Person Wall Mount Stainless Steel Wash Station** Model 56W8





#### Hole Configurations



#### Wall Mounting Detail



COLUMBIA PRODUCTS 800.626.2117 • columbiasinks.com • info@columbiasinks.com

\_45⁰

16.75" (425.5mm)

©2021 Columbia Products