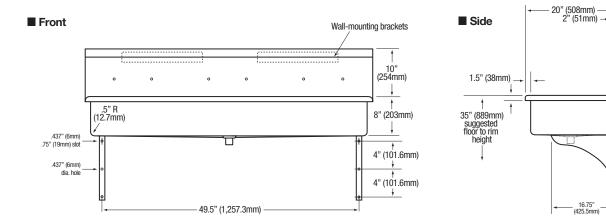

| Outside Dimensions     | 60" x 20" x 18" High            |  |
|------------------------|---------------------------------|--|
| Inside Bowl Size       | 57" x 16-1/2" x 8" Deep         |  |
| Back Splash Height     | 10"                             |  |
| Faucet Mounting Center | 8"                              |  |
| Faucet Mounting Holes  | 7/8" Dia.                       |  |
| Drain Opening          | 2"                              |  |
| Finish                 | Satin                           |  |
| Strainer               | 1-1/2" Dia. Duo Basket Strainer |  |
| Wall Mounting Bracket  | 1/4" Dia. Mounting Holes        |  |
|                        |                                 |  |

#### Includes

- (1) Wall mount wash station
- (2) Wall-mounting brackets
- (2) Support brackets
- (1) Strainer assembly with basket

**Product Compliance** 

NSF/ANSI 2 Food Equipment

|  |  | SANI-LAV |
|--|--|----------|
|  |  |          |
|  |  |          |
|  |  | 7        |
|  |  |          |
|  |  |          |
|  |  |          |
|  |  | J        |
|  |  |          |

#### Wall Mounting Detail

COLUMBIA PRODUCTS 800.626.2117 • columbiasinks.com • info@columbiasinks.com

\_45⁰

16.75" (425.5mm)

©2021 Columbia Products