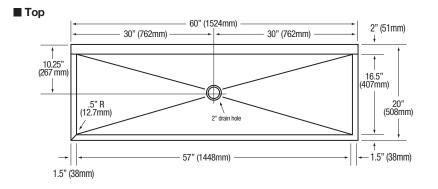

| Outside Dimensions     | 60" x 20" x 18" High            |  |
|------------------------|---------------------------------|--|
| Inside Bowl Size       | 57" x 16-1/2" x 8" Deep         |  |
| Back Splash Height     | 10"                             |  |
| Faucet Mounting Center | 8"                              |  |
| Faucet Mounting Holes  | 7/8" Dia.                       |  |
| Drain Opening          | 2"                              |  |
| Finish                 | Satin                           |  |
| Strainer               | 1-1/2" Dia. Duo Basket Strainer |  |
| Wall Mounting Bracket  | 1/4" Dia. Mounting Holes        |  |
|                        |                                 |  |

### **3-Person Wall Mount Stainless Steel Wash Station** Model 56W8