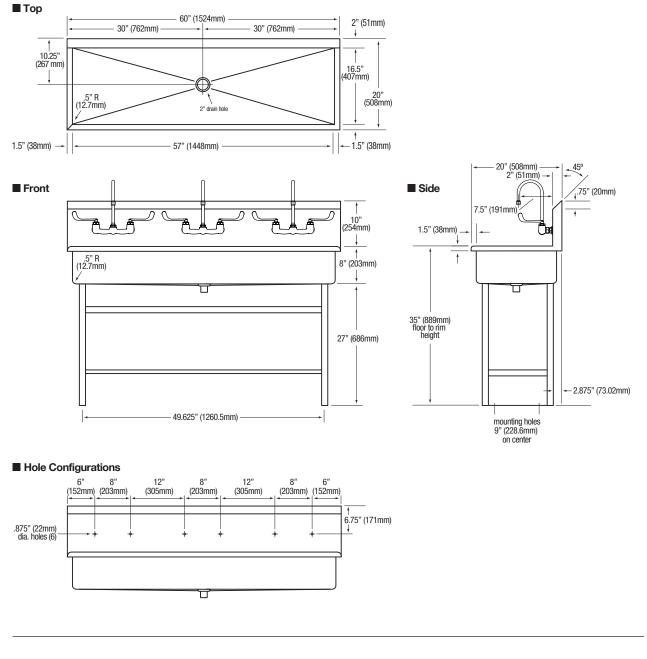

#### **Product Specifications**

Constructed from welded #16 gauge type 304 stainless steel. The front, bottom and back are formed from a single sheet with a rolled rim on front and sides. Exposed surfaces have a blended uniform satin finish.

| 60" x 20" x 45" High            |  |
|---------------------------------|--|
| 57" x 16-1/2" x 8" Deep         |  |
| 10"                             |  |
| 8"                              |  |
| Manual Faucet with 4" Handles   |  |
| 2 GPM                           |  |
| 1/2" Male NPT                   |  |
| 2"                              |  |
| Satin                           |  |
| 1-1/2" Dia. Duo Basket Strainer |  |
|                                 |  |

#### Includes

- (1) Floor mount wash station
- (1) Leg assembly set
- (4) Washers and nuts for connection sink to leg assembly set
- (3) 8" on center faucet
- (3) Faucet mounting kit
- (1) Strainer assembly with basket