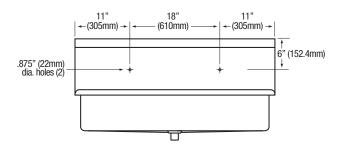

#### ■ Hole Configurations

| Outside Dimensions    | 40" x 20" x 18" High            |
|-----------------------|---------------------------------|
| Inside Bowl Size      | 37" x 16-1/2" x 8" Deep         |
| Back Splash Height    | 10"                             |
| Faucet Mounting Holes | 7/8" Dia.                       |
| Drain Opening         | 2"                              |
| Finish                | Satin                           |
| Strainer              | 1-1/2" Dia. Duo Basket Strainer |
| Wall Mounting Bracket | 1/4" Dia. Mounting Holes        |