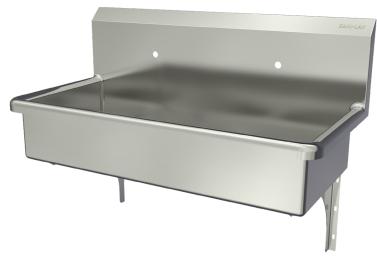

### 2-Person Wall Mount Stainless Steel Wash Station

**Model** 54W0

#### **Product Specifications**

Constructed from welded #16 gauge type 304 stainless steel. The front, bottom and back are formed from a single sheet with a rolled rim on front and sides. Exposed surfaces have a blended uniform satin finish.

| Outside Dimensions    | 40" x 20" x 18" High            |
|-----------------------|---------------------------------|
| Inside Bowl Size      | 37" x 16-1/2" x 8" Deep         |
| Back Splash Height    | 10"                             |
| Faucet Mounting Holes | 7/8" Dia.                       |
| Drain Opening         | 2"                              |
| Finish                | Satin                           |
| Strainer              | 1-1/2" Dia. Duo Basket Strainer |
| Wall Mounting Bracket | 1/4" Dia. Mounting Holes        |

#### Includes

- (1) Wall mount sink
- (1) Wall-mounting bracket
- (2) Support brackets
- (1) Strainer assembly with basket