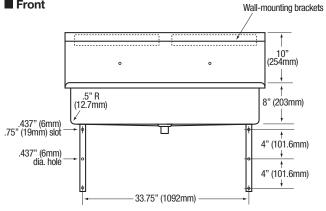

### **■** Front

| Outside Dimensions    | 40" x 20" x 18" High            |
|-----------------------|---------------------------------|
| Inside Bowl Size      | 37" x 16-1/2" x 8" Deep         |
| Back Splash Height    | 10"                             |
| Faucet Mounting Holes | 7/8" Dia.                       |
| Drain Opening         | 2"                              |
| Finish                | Satin                           |
| Strainer              | 1-1/2" Dia. Duo Basket Strainer |
| Wall Mounting Bracket | 1/4" Dia. Mounting Holes        |