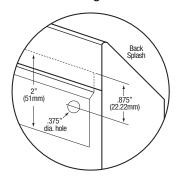

| Outside Dimensions    | 40" x 20" x 18" High            |
|-----------------------|---------------------------------|
| Inside Bowl Size      | 37" x 16-1/2" x 8" Deep         |
| Back Splash Height    | 10"                             |
| Faucet Mounting Holes | 7/8" Dia.                       |
| Drain Opening         | 2"                              |
| Finish                | Satin                           |
| Strainer              | 1-1/2" Dia. Duo Basket Strainer |
| Wall Mounting Bracket | 1/4" Dia. Mounting Holes        |

# 20" (508mm) — 2" (51mm) → ■ Side 1.5" (38mm) 35" (889mm) suggested floor to rim height 16.75" (425.5mm)