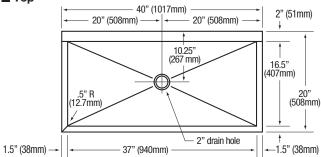

#### ■ Top

| Outside Dimensions    | 40" x 20" x 18" High            |
|-----------------------|---------------------------------|
| Inside Bowl Size      | 37" x 16-1/2" x 8" Deep         |
| Back Splash Height    | 10"                             |
| Faucet Mounting Holes | 7/8" Dia.                       |
| Drain Opening         | 2"                              |
| Finish                | Satin                           |
| Strainer              | 1-1/2" Dia. Duo Basket Strainer |
| Wall Mounting Bracket | 1/4" Dia. Mounting Holes        |