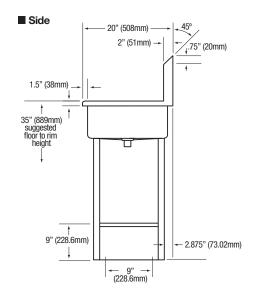

| Outside Dimensions     | 40" x 20" x 45" High            |
|------------------------|---------------------------------|
| Inside Bowl Size       | 37" x 16-1/2" x 8" Deep         |
| Back Splash Height     | 10"                             |
| Faucet Mounting Center | 8"                              |
| Faucet Mounting Holes  | 7/8" Dia.                       |
| Drain Opening          | 2"                              |
| Finish                 | Satin                           |
| Strainer               | 1-1/2" Dia. Duo Basket Strainer |

### ■ Floor Mounting Detail