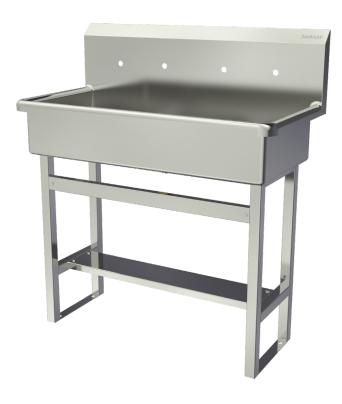

# **2-Person Floor Mount Stainless Steel Wash Station**

| Model |
|-------|
| 54F8  |

### **Product Specifications**

Constructed from welded #16 gauge type 304 stainless steel. The front, bottom and back are formed from a single sheet with a rolled rim on front and sides. Exposed surfaces have a blended uniform satin finish.

#### Includes

- (1) Floor mount wash station
- (1) Leg assembly set
- (4) Washers and nuts for connecting sink to leg assembly set
- (1) Strainer assembly with basket