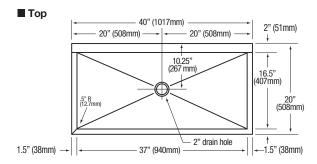

| Outside Dimensions     | 40" x 20" x 45" High            |
|------------------------|---------------------------------|
| Inside Bowl Size       | 37" x 16-1/2" x 8" Deep         |
| Back Splash Height     | 10"                             |
| Faucet Mounting Center | 8"                              |
| Faucet Mounting Holes  | 7/8" Dia.                       |
| Drain Opening          | 2"                              |
| Finish                 | Satin                           |
| Strainer               | 1-1/2" Dia. Duo Basket Strainer |