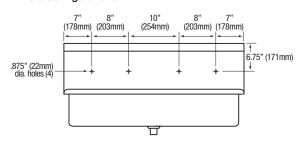

### ■ Hole Configurations

| Outside Dimensions     | 40" x 20" x 45" High            |
|------------------------|---------------------------------|
| Inside Bowl Size       | 37" x 16-1/2" x 8" Deep         |
| Back Splash Height     | 10"                             |
| Faucet Mounting Center | 8"                              |
| Faucet Mounting Holes  | 7/8" Dia.                       |
| Drain Opening          | 2"                              |
| Finish                 | Satin                           |
| Strainer               | 1-1/2" Dia. Duo Basket Strainer |