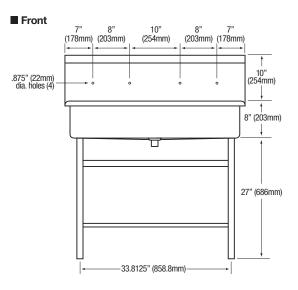

| Outside Dimensions     | 40" x 20" x 45" High            |
|------------------------|---------------------------------|
| Inside Bowl Size       | 37" x 16-1/2" x 8" Deep         |
| Back Splash Height     | 10"                             |
| Faucet Mounting Center | 8"                              |
| Faucet Mounting Holes  | 7/8" Dia.                       |
| Drain Opening          | 2"                              |
| Finish                 | Satin                           |
| Strainer               | 1-1/2" Dia. Duo Basket Strainer |

### ■ Hole Configurations