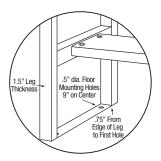

nting Holes  | 7/8" Dia.                       |
| Drain Opening          | 2"                              |
| Finish                 | Satin                           |
| Strainer               | 1-1/2" Dia. Duo Basket Strainer |

#### Includes

- (1) Floor mount wash station
- (1) Leg assembly set
- (4) Washers and nuts for connecting sink to leg assembly set
- (1) Strainer assembly with basket

## **Product Compliance**

NSF/ANSI 2 Food Equipment





| Project:  |  |
|-----------|--|
| Contact:  |  |
| Date:     |  |
| Approval: |  |
| Approval. |  |
| Notes:    |  |
|           |  |
|           |  |
|           |  |
|           |  |

Ouantity:

Part:



# **2-Person Floor Mount Stainless Steel Wash Station Model 54F8**







### ■ Hole Configurations



### ■ Floor Mounting Detail