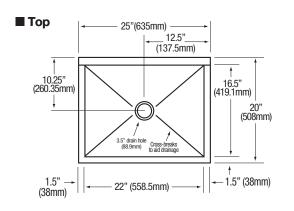

| Outside Dimensions     | 25" x 20" x 18-1/2" High     |
|------------------------|------------------------------|
| Inside Bowl Size       | 22" x 16-1/2" x 10-1/2" Deep |
| Back Splash Height     | 8"                           |
| Faucet Mounting Center | 8"                           |
| Faucet Mounting Holes  | 7/8"                         |
| Water Activation       | Double Foot Pedal Valve      |
| Flow Rate              | 2 GPM                        |
| Inlet Connections      | 1/2" Male NPT                |
| Drain Opening          | 3-1/2"                       |
| Finish                 | Satin                        |
| Strainer               | Basket Type                  |