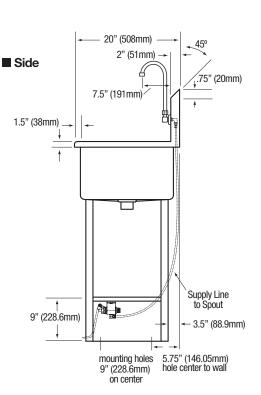

| Outside Dimensions     | 25" x 20" x 18-1/2" High     |
|------------------------|------------------------------|
| Inside Bowl Size       | 22" x 16-1/2" x 10-1/2" Deep |
| Back Splash Height     | 8"                           |
| Faucet Mounting Center | 8"                           |
| Faucet Mounting Holes  | 7/8"                         |
| Water Activation       | Double Foot Pedal Valve      |
| Flow Rate              | 2 GPM                        |
| Inlet Connections      | 1/2" Male NPT                |
| Drain Opening          | 3-1/2"                       |
| Finish                 | Satin                        |
| Strainer               | Basket Type                  |

#### Includes

- (1) Floor mount sink
- (1) Leg assembly set
- (4) Washers and nuts for connection sink to leg assembly set
- (1) Double foot pedal valve (bottom mount) with 2 nuts
- (1) Swivel gooseneck spout with aerator
- (1) Connecting tube for valve to spout connection
- (2) Fittings, brass, 0.375" male compression and 0.375" male NPT
- (1) Strainer assembly with basket