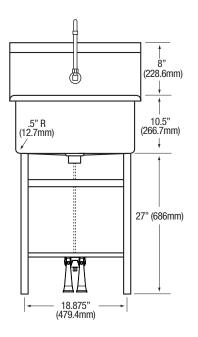

| Outside Dimensions     | 25" x 20" x 18-1/2" High     |
|------------------------|------------------------------|
| Inside Bowl Size       | 22" x 16-1/2" x 10-1/2" Deep |
| Back Splash Height     | 8"                           |
| Faucet Mounting Center | 8"                           |
| Faucet Mounting Holes  | 7/8"                         |
| Water Activation       | Double Foot Pedal Valve      |
| Flow Rate              | 2 GPM                        |
| Inlet Connections      | 1/2" Male NPT                |
| Drain Opening          | 3-1/2"                       |
| Finish                 | Satin                        |
| Strainer               | Basket Type                  |