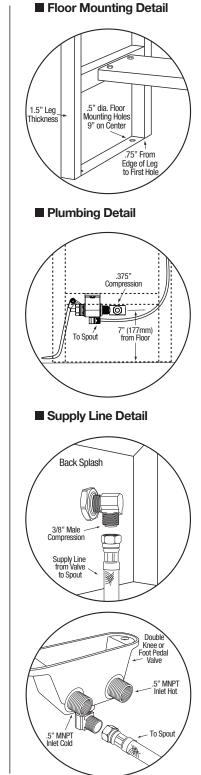

#### Includes

- (1) Floor mount sink
- (1) Leg assembly set
- (4) Washers and nuts for connection sink to leg assembly set
- (1) Double foot pedal valve (bottom mount) with 2 nuts
- (1) Swivel gooseneck spout with aerator
- (1) Connecting tube for valve to spout connection
- (2) Fittings, brass, 0.375" male compression and 0.375" male NPT
- (1) Strainer assembly with basket