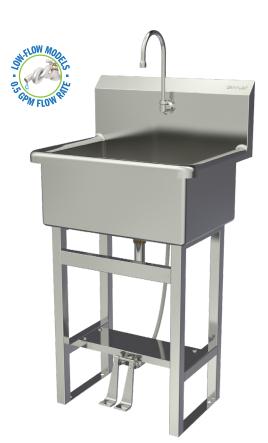

## Hands-Free Floor Mount Stainless Steel Scrub Sink

| Model     | Flow-Rate        |
|-----------|------------------|
| 531FS     | Standard 2.0 GPM |
| 531FS-0.5 | Low-Flow 0.5 GPM |

#### **Product Specifications**

Seamless welded construction of 14-gauge type 304 stainless steel with a 1-1/2" rolled rim on front and sides. Exposed surfaces have a uniformed satin finish. Specially designed foot valves provide easy access to working parts without disconnecting mount or plumbing.

#### Includes

- (1) Floor mount sink
- (1) Leg assembly set
- (4) Washers and nuts for connection sink to leg assembly set
- (1) Double foot pedal valve (bottom mount) with 2 nuts
- (1) Swivel gooseneck spout with aerator
- (1) Connecting tube for valve to spout connection
- (2) Fittings, brass, 0.375" male compression and 0.375" male NPT
- (1) Strainer assembly with basket

### Hands-Free Floor Mount Stainless Steel Scrub Sink Models 531FS and 531FS-0.5

COLUMBIA PRODUCTS 800.626.2117 • columbiasinks.com • info@columbiasinks.com