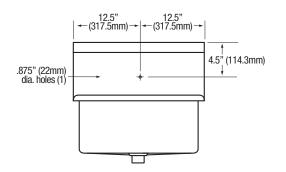

| Outside Dimensions     | 25" x 20" x 18-1/2" High     |
|------------------------|------------------------------|
| Inside Bowl Size       | 22" x 16-1/2" x 10-1/2" Deep |
| Back Splash Height     | 8"                           |
| Faucet Mounting Center | 8"                           |
| Faucet Mounting Holes  | 7/8"                         |
| Water Activation       | Double Foot Pedal Valve      |
| Flow Rate              | 2 GPM                        |
| Inlet Connections      | 1/2" Male NPT                |
| Drain Opening          | 3-1/2"                       |
| Finish                 | Satin                        |
| Strainer               | Basket Type                  |