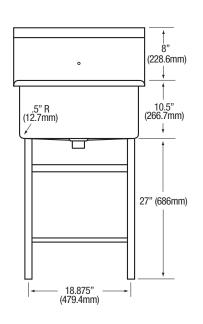

### **■** Front

# **Product Specifications**

Seamless welded construction of 14 gauge type 304 stainless steel with a 1-1/2" rolled rim on front and sides. Exposed surfaces have a uniformed satin finish.

| Outside Dimensions  | 25" x 20" x 18-1/2" High     |
|---------------------|------------------------------|
| Inside Bowl Size    | 22" x 16-1/2" x 10-1/2" Deep |
| Back Splash Height  | 8"                           |
| Spout Mounting Hole | 7/8"                         |
| Drain Opening       | 3-1/2"                       |
| Finish              | Satin                        |
| Strainer            | Basket Type                  |