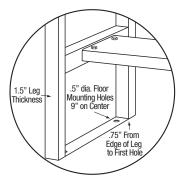

sink to leg assembly set
- (1) Strainer assembly with basket

# **Product Compliance**

NSF/ANSI 2 Food Equipment





|            |      |      | , _ |      |
|------------|------|------|-----|------|
| Project: _ | <br> |      |     |      |
| Contact: _ | <br> | <br> |     |      |
| Date:      |      |      |     |      |
| Approval:  | <br> |      |     | <br> |
| Notes:     |      |      |     |      |
|            |      |      |     |      |
|            |      |      |     |      |
|            |      |      |     |      |
|            |      |      |     |      |

**Ouantity:** 

Part:



# Floor Mount Stainless Steel Scrub Sink Model 531F0

# 25"(635mm) 12.5" (137.5mm) 10.25" (260.35mm) (419.1mm) 20" (508mm) (508mm) 1.5" - 22" (558.5mm) 1.5" (38mm)

# ■ Floor Mounting Detail



### **■** Front





# ■ Hole Configuration