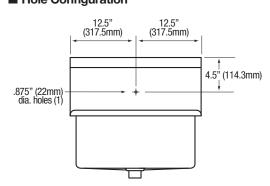

ly with basket

# **Product Compliance**

NSF/ANSI 2 Food Equipment





|            |      |      | , _ |      |
|------------|------|------|-----|------|
| Project: _ | <br> |      |     |      |
| Contact: _ | <br> | <br> |     |      |
| Date:      |      |      |     |      |
| Approval:  | <br> |      |     | <br> |
| Notes:     |      |      |     |      |
|            |      |      |     |      |
|            |      |      |     |      |
|            |      |      |     |      |
|            |      |      |     |      |

**Ouantity:** 

Part:



# Floor Mount Stainless Steel Scrub Sink Model 531F0

# 25"(635mm) 12.5" (137.5mm) 10.25" (260.35mm) (419.1mm) 20" (508mm) (508mm) 1.5" - 22" (558.5mm) 1.5" (38mm)

# ■ Floor Mounting Detail



### **■** Front





# ■ Hole Configuration