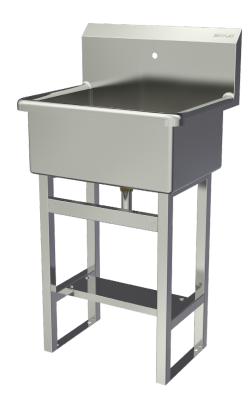

# **Floor Mount Stainless Steel Scrub Sink**

| Model |
|-------|
| 531F0 |

# **Product Specifications**

Seamless welded construction of 14 gauge type 304 stainless steel with a 1-1/2" rolled rim on front and sides. Exposed surfaces have a uniformed satin finish.

| Outside Dimensions  | 25" x 20" x 18-1/2" High     |
|---------------------|------------------------------|
| Inside Bowl Size    | 22" x 16-1/2" x 10-1/2" Deep |
| Back Splash Height  | 8"                           |
| Spout Mounting Hole | 7/8"                         |
| Drain Opening       | 3-1/2"                       |
| Finish              | Satin                        |
| Strainer            | Basket Type                  |

### **Includes**

- (1) Floor mount sink
- (1) Leg assembly set
- (4) Washers and nuts for connecting sink to leg assembly set
- (1) Strainer assembly with basket