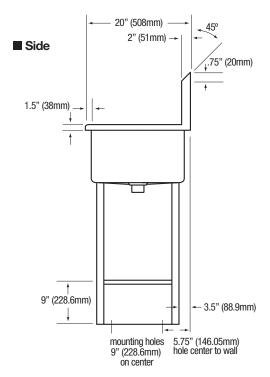

# 25"(635mm) 12.5" (137.5mm) 10.25" (260.35mm) (419.1mm) 20" (508mm) (508mm) 1.5" - 22" (558.5mm) 1.5" (38mm)

# **Product Specifications**

Seamless welded construction of 14 gauge type 304 stainless steel with a 1-1/2" rolled rim on front and sides. Exposed surfaces have a uniformed satin finish.

| Outside Dimensions  | 25" x 20" x 18-1/2" High     |
|---------------------|------------------------------|
| Inside Bowl Size    | 22" x 16-1/2" x 10-1/2" Deep |
| Back Splash Height  | 8"                           |
| Spout Mounting Hole | 7/8"                         |
| Drain Opening       | 3-1/2"                       |
| Finish              | Satin                        |
| Strainer            | Basket Type                  |