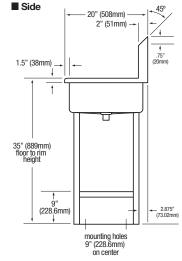

| Outside Dimensions     | 120" x 20" x 45" High           |
|------------------------|---------------------------------|
| Inside Bowl Size       | 117" x 16-1/2" x 8" Deep        |
| Back Splash Height     | 10"                             |
| Faucet Mounting Center | 8"                              |
| Faucet Mounting Holes  | 7/8" Dia.                       |
| Drain Opening          | 2"                              |
| Finish                 | Satin                           |
| Strainer               | 1-1/2" Dia. Duo Basket Strainer |