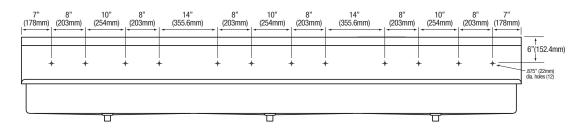

|
| Faucet Mounting Holes  | 7/8" Dia.                       |
| Drain Opening          | 2"                              |
| Finish                 | Satin                           |
| Strainer               | 1-1/2" Dia. Duo Basket Strainer |

#### Includes

- (1) Floor mount wash station
- (1) Leg assembly set
- (8) Washers and nuts for connecting sink to leg assembly set
- (3) Strainer assembly with basket

### **Product Compliance**

NSF/ANSI 2 Food Equipment



| Part:     | Quantity: |
|-----------|-----------|
| Project:  |           |
| Contact:  |           |
| Date:     |           |
| Approval: |           |
| Notes:    |           |



# **6-Person Floor Mount Stainless Steel Wash Station Model 512F8**

#### ■ Top



■ Front





### ■ Hole Configurations



#### ■ Floor Mounting Detail