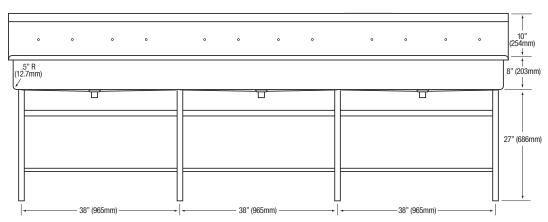

| Outside Dimensions     | 120" x 20" x 45" High           |
|------------------------|---------------------------------|
| Inside Bowl Size       | 117" x 16-1/2" x 8" Deep        |
| Back Splash Height     | 10"                             |
| Faucet Mounting Center | 8"                              |
| Faucet Mounting Holes  | 7/8" Dia.                       |
| Drain Opening          | 2"                              |
| Finish                 | Satin                           |
| Strainer               | 1-1/2" Dia. Duo Basket Strainer |

#### ■ Top

■ Front