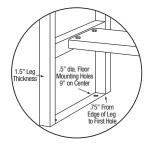

unting Holes  | 7/8" Dia.                       |
| Drain Opening          | 2"                              |
| Finish                 | Satin                           |
| Strainer               | 1-1/2" Dia. Duo Basket Strainer |

#### Includes

- (1) Floor mount wash station
- (1) Leg assembly set
- (8) Washers and nuts for connecting sink to leg assembly set
- (3) Strainer assembly with basket

### **Product Compliance**

NSF/ANSI 2 Food Equipment



| Part:     | Quantity: |
|-----------|-----------|
| Project:  |           |
| Contact:  |           |
| Date:     |           |
| Approval: |           |
| Notes:    |           |



# **6-Person Floor Mount Stainless Steel Wash Station Model 512F8**

#### ■ Top



■ Front





### ■ Hole Configurations



#### ■ Floor Mounting Detail