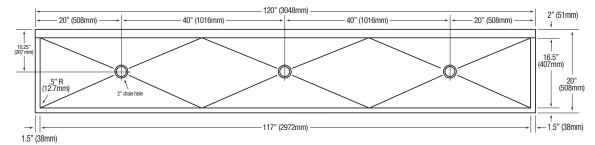

| Outside Dimensions     | 120" x 20" x 45" High           |
|------------------------|---------------------------------|
| Inside Bowl Size       | 117" x 16-1/2" x 8" Deep        |
| Back Splash Height     | 10"                             |
| Faucet Mounting Center | 8"                              |
| Faucet Mounting Holes  | 7/8" Dia.                       |
| Drain Opening          | 2"                              |
| Finish                 | Satin                           |
| Strainer               | 1-1/2" Dia. Duo Basket Strainer |

#### ■ Top

■ Front