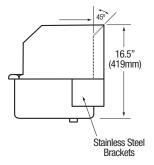

#### **■** Top

| Outside Dimensions    | 19" x 18" x 16-1/2" High        |
|-----------------------|---------------------------------|
| Inside Bowl Size      | 17" x 14" x 7" Deep             |
| Back Splash Height    | 9-1/2"                          |
| Side Splash Height    | 9-1/2"                          |
| Faucet Mounting Hole  | 7/8" Dia.                       |
| Drain Opening         | 2"                              |
| Finish                | Electropolished                 |
| Strainer              | 1-1/2" Dia. Duo Basket Strainer |
| Wall Mounting Bracket | 1/4" Dia. Mounting Holes        |