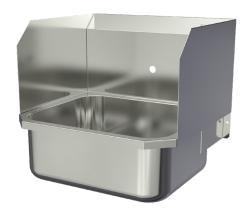

| Outside Dimensions    | 19" x 18" x 16-1/2" High        |
|-----------------------|---------------------------------|
| Inside Bowl Size      | 17" x 14" x 7" Deep             |
| Back Splash Height    | 9-1/2"                          |
| Side Splash Height    | 9-1/2"                          |
| Faucet Mounting Hole  | 7/8" Dia.                       |
| Drain Opening         | 2"                              |
| Finish                | Electropolished                 |
| Strainer              | 1-1/2" Dia. Duo Basket Strainer |
| Wall Mounting Bracket | 1/4" Dia. Mounting Holes        |

#### **■** Top