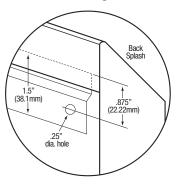

#### **■** Hole Configuration

#### ■ Wall Mounting Detail

| Outside Dimensions    | 19" x 18" x 16-1/2" High        |
|-----------------------|---------------------------------|
| Inside Bowl Size      | 17" x 14" x 7" Deep             |
| Back Splash Height    | 9-1/2"                          |
| Side Splash Height    | 9-1/2"                          |
| Faucet Mounting Hole  | 7/8" Dia.                       |
| Drain Opening         | 2"                              |
| Finish                | Electropolished                 |
| Strainer              | 1-1/2" Dia. Duo Basket Strainer |
| Wall Mounting Bracket | 1/4" Dia. Mounting Holes        |