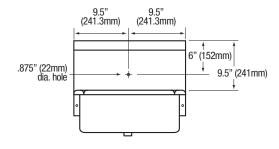

#### ■ Side

| Outside Dimensions    | 19" x 18" x 16-1/2" High        |
|-----------------------|---------------------------------|
| Inside Bowl Size      | 17" x 14" x 7" Deep             |
| Back Splash Height    | 9-1/2"                          |
| Side Splash Height    | 9-1/2"                          |
| Faucet Mounting Hole  | 7/8" Dia.                       |
| Drain Opening         | 2"                              |
| Finish                | Electropolished                 |
| Strainer              | 1-1/2" Dia. Duo Basket Strainer |
| Wall Mounting Bracket | 1/4" Dia. Mounting Holes        |