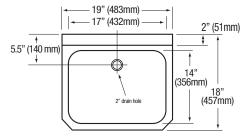

| Outside Dimensions    | 19" x 18" x 16-1/2" High        |
|-----------------------|---------------------------------|
| Inside Bowl Size      | 17" x 14" x 7" Deep             |
| Back Splash Height    | 9-1/2"                          |
| Side Splash Height    | 9-1/2"                          |
| Faucet Mounting Hole  | 7/8" Dia.                       |
| Drain Opening         | 2"                              |
| Finish                | Electropolished                 |
| Strainer              | 1-1/2" Dia. Duo Basket Strainer |
| Wall Mounting Bracket | 1/4" Dia. Mounting Holes        |

#### ■ Side