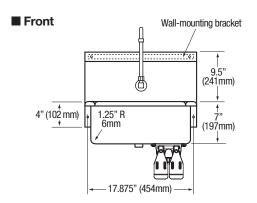

| Outside Dimensions    | 19" x 18" x 16-1/2" High        |  |
|-----------------------|---------------------------------|--|
| Inside Bowl Size      | 17" x 14" x 7" Deep             |  |
| Back Splash Height    | 9-1/2"                          |  |
| Water Activation      | Double Knee Pedal Valve         |  |
| Flow Rate             | 0.5 (Low-Flow) or 2.0 GPM       |  |
| Inlet Connections     | 1/2" Male NPT                   |  |
| Drain Opening         | 2"                              |  |
| Finish                | Electropolished                 |  |
| Strainer              | 1-1/2" Dia. Duo Basket Strainer |  |
| Wall Mounting Bracket | 1/4" Dia. Mounting Holes        |  |

### ■ Wall Mounting Detail