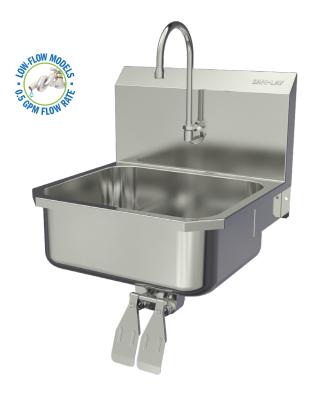

# **Hands-Free Wall Mount Stainless Steel Sink**

| Model    | Flow-Rate        |  |
|----------|------------------|--|
| 505L     | Standard 2.0 GPM |  |
| 505L-0.5 | Low-Flow 0.5 GPM |  |

## **Product Specifications**

Hands-Free operation is ideal for use in food service applications. Deep drawn from heavy duty 18-gauge type 304 stainless steel with large rounded corners. Exposed surfaces have an electropolished finish to enhance resistance to corrosion, reduce any bacterial growth and make for easier cleaning. Specially designed knee valves provide easy access to working parts without disconnecting mount or plumbing.

### **Includes**

- (1) Wall mount sink
- (1) Double knee pedal valve with 2 nuts
- (1) Swivel gooseneck spout with aerator
- (1) Connecting tube for valve to spout connection
- (2) Fittings, brass, 0.375" male compression and 0.375" male NPT
- (1) Wall-mounting bracket
- (1) Strainer assembly with basket