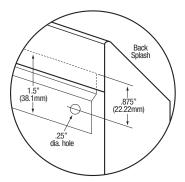

| Outside Dimensions    | 19" x 18" x 16-1/2" High        |  |
|-----------------------|---------------------------------|--|
| Inside Bowl Size      | 17" x 14" x 7" Deep             |  |
| Back Splash Height    | 9-1/2"                          |  |
| Water Activation      | Double Knee Pedal Valve         |  |
| Flow Rate             | 0.5 (Low-Flow) or 2.0 GPM       |  |
| Inlet Connections     | 1/2" Male NPT                   |  |
| Drain Opening         | 2"                              |  |
| Finish                | Electropolished                 |  |
| Strainer              | 1-1/2" Dia. Duo Basket Strainer |  |
| Wall Mounting Bracket | 1/4" Dia. Mounting Holes        |  |

### **■** Hole Configuration