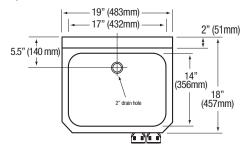

| Outside Dimensions    | 19" x 18" x 16-1/2" High        |  |
|-----------------------|---------------------------------|--|
| Inside Bowl Size      | 17" x 14" x 7" Deep             |  |
| Back Splash Height    | 9-1/2"                          |  |
| Water Activation      | Double Knee Pedal Valve         |  |
| Flow Rate             | 0.5 (Low-Flow) or 2.0 GPM       |  |
| Inlet Connections     | 1/2" Male NPT                   |  |
| Drain Opening         | 2"                              |  |
| Finish                | Electropolished                 |  |
| Strainer              | 1-1/2" Dia. Duo Basket Strainer |  |
| Wall Mounting Bracket | 1/4" Dia. Mounting Holes        |  |

### ■ Тор