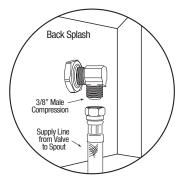

### **Includes**

- (1) Wall mount sink
- (1) Double knee pedal valve with 2 nuts
- (1) Swivel gooseneck spout with aerator
- (1) Connecting tube for valve to spout connection
- (2) Fittings, brass, 0.375" male compression and 0.375" male NPT
- (1) Wall-mounting bracket
- (1) Strainer assembly with basket

#### ■ Supply Line Detail