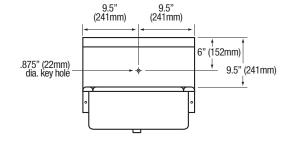

| Outside Dimensions    | 19" x 18" x 16-1/2" High        |  |
|-----------------------|---------------------------------|--|
| Inside Bowl Size      | 17" x 14" x 7" Deep             |  |
| Back Splash Height    | 9-1/2"                          |  |
| Water Activation      | Double Knee Pedal Valve         |  |
| Flow Rate             | 0.5 (Low-Flow) or 2.0 GPM       |  |
| Inlet Connections     | 1/2" Male NPT                   |  |
| Drain Opening         | 2"                              |  |
| Finish                | Electropolished                 |  |
| Strainer              | 1-1/2" Dia. Duo Basket Strainer |  |
| Wall Mounting Bracket | 1/4" Dia. Mounting Holes        |  |

### ■ Тор