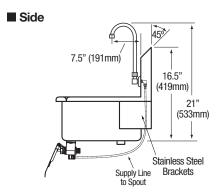

| Outside Dimensions    | 19" x 18" x 16-1/2" High        |  |
|-----------------------|---------------------------------|--|
| Inside Bowl Size      | 17" x 14" x 7" Deep             |  |
| Back Splash Height    | 9-1/2"                          |  |
| Water Activation      | Double Knee Pedal Valve         |  |
| Flow Rate             | 0.5 (Low-Flow) or 2.0 GPM       |  |
| Inlet Connections     | 1/2" Male NPT                   |  |
| Drain Opening         | 2"                              |  |
| Finish                | Electropolished                 |  |
| Strainer              | 1-1/2" Dia. Duo Basket Strainer |  |
| Wall Mounting Bracket | 1/4" Dia. Mounting Holes        |  |

#### ■ Supply Line Detail