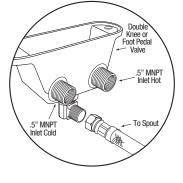

## **Product Specifications**

Hands-Free operation is ideal for use in food service applications. Deep drawn from heavy duty 18-gauge type 304 stainless steel with large rounded corners. Exposed surfaces have an electropolished finish to enhance resistance to corrosion, reduce any bacterial growth and make for easier cleaning. Specially designed knee valves provide easy access to working parts without disconnecting mount or plumbing.

| Outside Dimensions    | 19" x 18" x 16-1/2" High        |  |
|-----------------------|---------------------------------|--|
| Inside Bowl Size      | 17" x 14" x 7" Deep             |  |
| Back Splash Height    | 9-1/2"                          |  |
| Water Activation      | Double Knee Pedal Valve         |  |
| Flow Rate             | 0.5 (Low-Flow) or 2.0 GPM       |  |
| Inlet Connections     | 1/2" Male NPT                   |  |
| Drain Opening         | 2"                              |  |
| Finish                | Electropolished                 |  |
| Strainer              | 1-1/2" Dia. Duo Basket Strainer |  |
| Wall Mounting Bracket | 1/4" Dia. Mounting Holes        |  |

### **Includes**

- (1) Wall mount sink
- (1) Double knee pedal valve with 2 nuts
- (1) Swivel gooseneck spout with aerator
- (1) Connecting tube for valve to spout connection
- (2) Fittings, brass, 0.375" male compression and 0.375" male NPT
- (1) Wall-mounting bracket
- (1) Strainer assembly with basket

### ■ Wall Mounting Detail