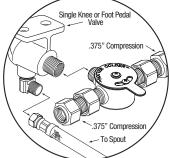

| Outside Dimensions | 19" x 18" x 41-1/2" High        |
|--------------------|---------------------------------|
| Inside Bowl Size   | 17" x 14" x 7" Deep             |
| Back Splash Height | 9-1/2"                          |
| Side Splash Height | 9-1/2"                          |
| Water Activation   | Single Foot Pedal Valve         |
| Flow Rate          | 2 GPM or 0.5 GPM                |
| Inlet Connections  | 3/8" Male Compression           |
| Drain Opening      | 2"                              |
| Finish             | Electropolished                 |
| Strainer           | 1-1/2" Dia. Duo Basket Strainer |

### **Includes**

- (1) Sink bowl
- (1) Pedestal base
- (1) Set of 6 mounting nuts to attach bowl to pedestal base
- (1) Single foot pedal valve (bottom mount) with 2 nuts
- (1) Swivel gooseneck spout with aerator
- (1) Strainer assembly with basket
- (1) Connecting tubes for valve to spout connection
- (2) Fittings for valve to spout connection
- (1) Mixing check valve

## ■ Plumbing Detail