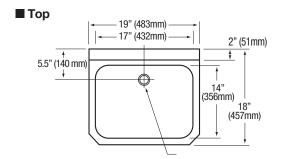

| Outside Dimensions | 19" x 18" x 41-1/2" High        |
|--------------------|---------------------------------|
| Inside Bowl Size   | 17" x 14" x 7" Deep             |
| Back Splash Height | 9-1/2"                          |
| Side Splash Height | 9-1/2"                          |
| Water Activation   | Single Foot Pedal Valve         |
| Flow Rate          | 2 GPM or 0.5 GPM                |
| Inlet Connections  | 3/8" Male Compression           |
| Drain Opening      | 2"                              |
| Finish             | Electropolished                 |
| Strainer           | 1-1/2" Dia. Duo Basket Strainer |

### ■ Hole Configuration