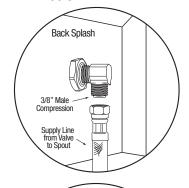

| Outside Dimensions | 19" x 18" x 41-1/2" High        |
|--------------------|---------------------------------|
| Inside Bowl Size   | 17" x 14" x 7" Deep             |
| Back Splash Height | 9-1/2"                          |
| Side Splash Height | 9-1/2"                          |
| Water Activation   | Single Foot Pedal Valve         |
| Flow Rate          | 2 GPM or 0.5 GPM                |
| Inlet Connections  | 3/8" Male Compression           |
| Drain Opening      | 2"                              |
| Finish             | Electropolished                 |
| Strainer           | 1-1/2" Dia. Duo Basket Strainer |

#### ■ Supply Line Detail