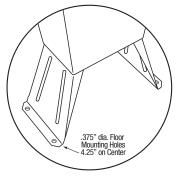

g tubes for valve to spout connection
- (2) Fittings for valve to spout connection
- (1) Mixing check valve

#### **Product Compliance**

NSF/ANSI 2 Food Equipment NSF/ANSI 372 Low-Lead







| Part:     | Quantity: |
|-----------|-----------|
|           |           |
| Project:  |           |
|           |           |
| Contact:  |           |
|           |           |
| Date:     |           |
|           |           |
| Approval: |           |
|           |           |
| Notes:    |           |
|           |           |
|           |           |
|           |           |
|           |           |
|           |           |
|           |           |
| Notes:    |           |



# Hands-Free Floor Mount Stainless Steel Sink Models 5031 and 5031-0.5









### ■ Hole Configuration







## ■ Plumbing Detail



#### ■ Supply Line Detail