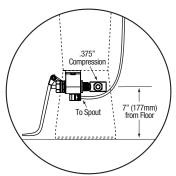

ut connection
- (2) Fittings for valve to spout connection
- (1) Mixing check valve

#### **Product Compliance**

NSF/ANSI 2 Food Equipment NSF/ANSI 372 Low-Lead







| Part:     | Quantity: |
|-----------|-----------|
|           |           |
| Project:  |           |
|           |           |
| Contact:  |           |
|           |           |
| Date:     |           |
|           |           |
| Approval: |           |
|           |           |
| Notes:    |           |
|           |           |
|           |           |
|           |           |
|           |           |
|           |           |
|           |           |
| Notes:    |           |



# Hands-Free Floor Mount Stainless Steel Sink Models 5031 and 5031-0.5









### ■ Hole Configuration







## ■ Plumbing Detail



#### ■ Supply Line Detail