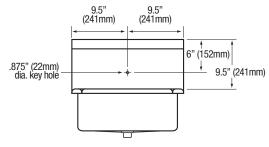

cting tubes for valve to spout connection
- (2) Fittings for valve to spout connection
- (1) Mixing check valve

#### **Product Compliance**

NSF/ANSI 2 Food Equipment NSF/ANSI 372 Low-Lead







| Part:     | Quantity: |
|-----------|-----------|
|           |           |
| Project:  |           |
|           |           |
| Contact:  |           |
|           |           |
| Date:     |           |
|           |           |
| Approval: |           |
|           |           |
| Notes:    |           |
|           |           |
|           |           |
|           |           |
|           |           |
|           |           |
|           |           |
| Notes:    |           |



# Hands-Free Floor Mount Stainless Steel Sink Models 5031 and 5031-0.5









### ■ Hole Configuration







## ■ Plumbing Detail



#### ■ Supply Line Detail