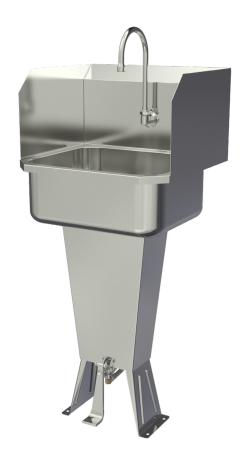

## **Product Specifications**

Hands-Free operation is ideal for use in food service applications. Deep drawn from heavy duty 18-gauge type 304 stainless steel with large rounded corners. Exposed surfaces have an electropolished finish to enhance resistance to corrosion, reduce any bacterial growth and make for easier cleaning. Specially designed foot valve provides easy access to working parts without disconnecting mount or plumbing.

| Outside Dimensions | 19" x 18" x 41-1/2" High        |
|--------------------|---------------------------------|
| Inside Bowl Size   | 17" x 14" x 7" Deep             |
| Back Splash Height | 9-1/2"                          |
| Side Splash Height | 9-1/2"                          |
| Water Activation   | Single Foot Pedal Valve         |
| Flow Rate          | 2 GPM or 0.5 GPM                |
| Inlet Connections  | 3/8" Male Compression           |
| Drain Opening      | 2"                              |
| Finish             | Electropolished                 |
| Strainer           | 1-1/2" Dia. Duo Basket Strainer |

### **Includes**

- (1) Sink bowl
- (1) Pedestal base
- (1) Set of 6 mounting nuts to attach bowl to pedestal base
- (1) Single foot pedal valve (bottom mount) with 2 nuts
- (1) Swivel gooseneck spout with aerator
- (1) Strainer assembly with basket
- (1) Connecting tubes for valve to spout connection
- (2) Fittings for valve to spout connection
- (1) Mixing check valve