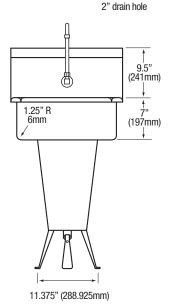

| Outside Dimensions | 19" x 18" x 41-1/2" High        |
|--------------------|---------------------------------|
| Inside Bowl Size   | 17" x 14" x 7" Deep             |
| Back Splash Height | 9-1/2"                          |
| Side Splash Height | 9-1/2"                          |
| Water Activation   | Single Foot Pedal Valve         |
| Flow Rate          | 2 GPM or 0.5 GPM                |
| Inlet Connections  | 3/8" Male Compression           |
| Drain Opening      | 2"                              |
| Finish             | Electropolished                 |
| Strainer           | 1-1/2" Dia. Duo Basket Strainer |

## ■ Plumbing Detail