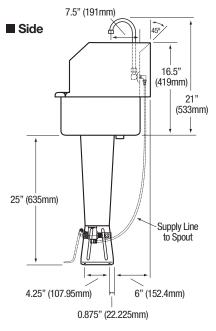

| Outside Dimensions | 19" x 18" x 41-1/2" High        |
|--------------------|---------------------------------|
| Inside Bowl Size   | 17" x 14" x 7" Deep             |
| Back Splash Height | 9-1/2"                          |
| Side Splash Height | 9-1/2"                          |
| Water Activation   | Single Foot Pedal Valve         |
| Flow Rate          | 2 GPM or 0.5 GPM                |
| Inlet Connections  | 3/8" Male Compression           |
| Drain Opening      | 2"                              |
| Finish             | Electropolished                 |
| Strainer           | 1-1/2" Dia. Duo Basket Strainer |