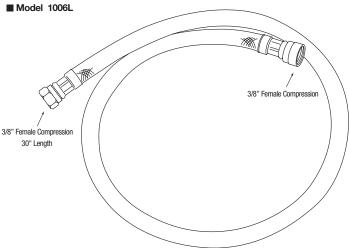

Model 109S, 109L

Model 110S, 110L

Model 112S, 112L

Model 201L

Model 1006L

Model 1007L

Model 1008L