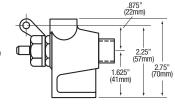

# SANI-LAV PRODUCTS

## **Valves**



Model 101S, 101L



Model 102S, 102L



Model 103S, 103L



Model 104S, 104L



Model 105S, 105L



Model 106S, 106L



Model 111S, 111L



Model 109S, 109L



Model 110S, 110L



Model 112S, 112L



Model 201L



Model 1006L



Model 1007L



Model 1008L



#### ■ Double Valve Plan View

#### ■ Double Valve Side View

#### ■ Single Valve Plan View

■ Single Valve Side View









#### ■ Knee Pedal Side View

### **■ Extended Pedal Side View**

### ■ Short Pedal Side View

#### ■ Model 201L Front View

■ Model 1008L











#### **Notice for California Consumers**

WARNING: This product can expose you to chemicals including Chromium (hexavalent compounds), Lead, and Phthalates (DEHP) which are known to the State of California to cause cancer and birth defects or other reproductive harm. For more information go to www.P65Warnings.ca.gov.

NOTE: Lead content originates from Brass components in valves and faucets and is certified under NSF/ANSI 372 as containing less than 0.25% lead in wetted surfaces.

COLUMBIA PRODUCTS 800.626.2117 • columbiasinks.com • info@columbiasinks.com

# **Replacement Parts**

|          | -<br>Part No. | Description