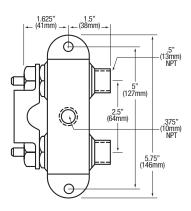

# SANI-LAV PRODUCTS

## **Valves**



Model 101S, 101L



Model 102S, 102L



Model 103S, 103L



Model 104S, 104L



Model 105S, 105L



Model 106S, 106L



Model 111S, 111L



Model 109S, 109L



Model 110S, 110L



Model 112S, 112L



Model 201L



Model 1006L



Model 1007L



Model 1008L



#### ■ Double Valve Plan View

#### ■ Double Valve Side View

#### ■ Single Valve Plan View

■ Single Valve Side View









#### ■ Knee Pedal Side View

### **■ Extended Pedal Side View**

### ■ Short Pedal Side View

#### ■ Model 201L Front View

■ Model 1008L











#### **Notice for California Consumers**

WARNING: This product can expose you to chemicals including Chromium (hexavalent compounds), Lead, and Phthalates (DEHP) which are known to the State of California to cause cancer and birth defects or other reproductive harm. For more information go to www.P65Warnings.ca.gov.

NOTE: Lead content originates from Brass components in valves and faucets and is certified under NSF/ANSI 372 as containing less than 0.25% lead in wetted surfaces.

COLUMBIA PRODUCTS 800.626.2117 • columbiasinks.com • info@columbiasinks.com

# **Replacement Parts**

|          | -<br>Part No. | Description