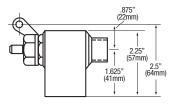

#### ■ Knee Pedal Side View

### **■ Extended Pedal Side View**

### ■ Short Pedal Side View