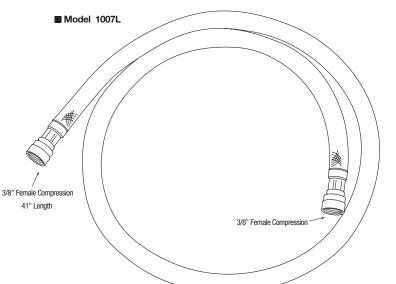

Model 109S, 109L

Model 110S, 110L

Model 112S, 112L

Model 201L

Model 1006L

Model 1007L

Model 1008L