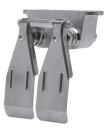

# SANI-LAV PRODUCTS

## **Valves**



Model 101S, 101L



Model 102S, 102L



Model 103S, 103L



Model 104S, 104L



Model 105S, 105L



Model 106S, 106L



Model 111S, 111L



Model 109S, 109L



Model 110S, 110L



Model 112S, 112L



Model 201L



Model 1006L



Model 1007L



Model 1008L



#### ■ Double Valve Plan View

#### ■ Double Valve Side View

#### ■ Single Valve Plan View

■ Single Valve Side View









#### ■ Knee Pedal Side View

### **■ Extended Pedal Side View**

### ■ Short Pedal Side View

#### ■ Model 201L Front View

■ Model 1008L











#### **Notice for California Consumers**

WARNING: This product can expose you to chemicals including Chromium (hexavalent compounds), Lead, and Phthalates (DEHP) which are known to the State of California to cause cancer and birth defects or other reproductive harm. For more information go to www.P65Warnings.ca.gov.

NOTE: Lead content originates from Brass components in valves a