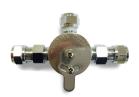

# SANI-LAV PRODUCTS

## **Valves**



Model 101S, 101L



Model 102S, 102L



Model 103S, 103L



Model 104S, 104L



Model 105S, 105L



Model 106S, 106L



Model 111S, 111L



Model 109S, 109L



Model 110S, 110L



Model 112S, 112L



Model 201L



Model 1006L



Model 1007L



Model 1008L



#### ■ Double Valve Plan View

#### ■ Double Valve Side View

#### ■ Single Valve Plan View

■ Single Valve Side View









#### ■ Knee Pedal Side View

### **■ Extended Pedal Side View**

### ■ Short Pedal Side View

#### ■ Model 201L Front View

■ Model 1008L











#### **Notice for California Consumers**

WARNING: This product can expose you to chemicals including Chromium (hexavalent compounds), Lead, and Phthalates (DEHP) which are known to the State of California to cause cancer and birth defects or other reproductive harm. For more information go to www.P65Warnings.ca.gov.

NOTE: Lead content originates from Brass components in valves and faucets and is certified under NSF/ANSI 372 as containing less than 0.25% lea