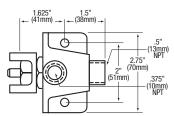

# SANI-LAV PRODUCTS

## **Valves**



Model 101S, 101L



Model 102S, 102L



Model 103S, 103L



Model 104S, 104L



Model 105S, 105L



Model 106S, 106L



Model 111S, 111L



Model 109S, 109L



Model 110S, 110L



Model 112S, 112L



Model 201L



Model 1006L



Model 1007L



Model 1008L



#### ■ Double Valve Plan View

#### ■ Double Valve Side View

#### ■ Single Valve Plan View

■ Single Valve Side View









#### ■ Knee Pedal Side View

### **■ Extended Pedal Side View**

### ■ Short Pedal Side View

#### ■ Model 201L Front View

■ Model 1008L











#### **Notice for California Consumers**

WARNING: This product can expose you to chemicals including Chromium (hexavalent compounds), Lead, and Phthalates (DEHP) which are known to the State of California to cause cancer and birth defects or other reproductive harm. For more information go to www.P65Warnings.ca.gov.

NOTE: Lead content originates from Brass components in valves and faucets and is certified under NSF/ANSI 372 as containing less than 0.25% lead in wetted surfaces.

COLUMBIA PRODUCTS 800.626.2117 • columbiasinks.com • info@columbiasinks.com

# **Replacement Parts**

|          | -<br>Part No. | Description