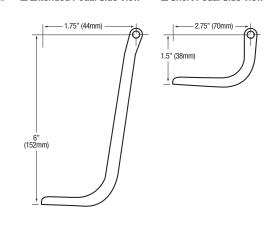

# SANI-LAV PRODUCTS

## **Valves**



Model 101S, 101L



Model 102S, 102L



Model 103S, 103L



Model 104S, 104L



Model 105S, 105L



Model 106S, 106L



Model 111S, 111L



Model 109S, 109L



Model 110S, 110L



Model 112S, 112L



Model 201L



Model 1006L



Model 1007L



Model 1008L



#### ■ Double Valve Plan View

#### ■ Double Valve Side View

#### ■ Single Valve Plan View

■ Single Valve Side View









#### ■ Knee Pedal Side View

### **■ Extended Pedal Side View**

### ■ Short Pedal Side View

#### ■ Model 201L Front View

■ Model 1008L











#### **Notice for California Consumers**

WARNING: This product can expose you to chemicals including Chromium (hexavalent compounds), Lead, and Phthalates (DEHP) which are known to the State of California to cause cancer and birth defects or other reproductive harm. For more information go to www.P65Warnings.ca.gov.

NOTE: Lead content originates from Brass components in valves and faucets and is certified under NSF/ANSI 372 as containing less than 0.25% lead in wetted surfaces.

COLUMBIA PRODUCTS 800.626.2117 • columbiasinks.com • info@columbiasinks.com

# **Replacement Parts**

|          | -<br>Part No. | Description                        | Application             |       |