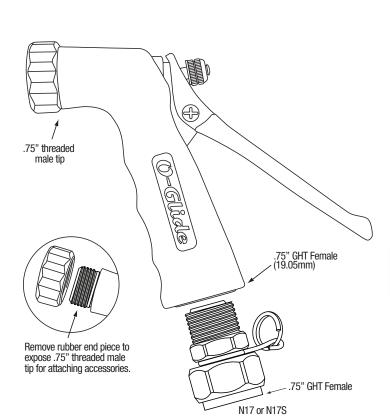

#### **Quick Specs**

| Max Temperature | 200 Degrees F                     |
|-----------------|-----------------------------------|
| Max Pressure    | 150 psi                           |
| Inlet           | ¾" Female GHT                     |
| Flow Rate       | 9.5 gpm at 100 psi                |
| Body Material   | Stainless Steel                   |
| Handle Type     | Insulated Stainless Steel         |
| Colors          | Black or White Body with Blue Tip |
| Tip             | Threaded                          |
| Weight          | 0.8 lbs.                          |
|                 | *                                 |

#### **Quick Specs**

| Max Temperature | 200 Degrees F                     |
|-----------------|-----------------------------------|
| Max Pressure    | 150 psi                           |
| Inlet           | ¾" Female GHT                     |
| Flow Rate       | 9.5 gpm at 100 psi                |
| Body Material   | Brass                             |
| Handle Type     | Insulated Stainless Steel         |
| Colors          | Black or White Body with Blue Tip |
| Tip             | Threaded                          |
| Weight          | 0.8 lbs.                          |
|                 | •                                 |