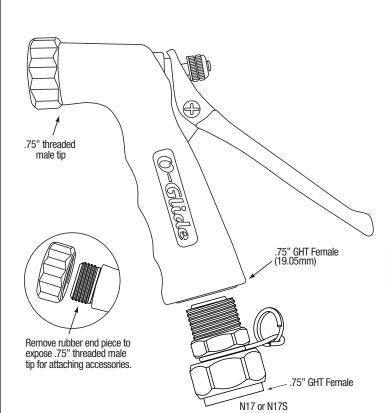

#### **Quick Specs**

| Max Temperature | 200 Degrees F                     |
|-----------------|-----------------------------------|
| Max Pressure    | 150 psi                           |
| Inlet           | ¾" Female GHT                     |
| Flow Rate       | 9.5 gpm at 100 psi                |
| Body Material   | Stainless Steel                   |
| Handle Type     | Insulated Stainless Steel         |
| Colors          | Black or White Body with Blue Tip |
| Tip             | Threaded                          |
| Weight          | 0.8 lbs.                          |
|                 | *                                 |

#### **Quick Specs**

| Max Temperature | 200 Degrees F                     |
|-----------------|-----------------------------------|
| Max Pressure    | 150 psi                           |
| Inlet           | ¾" Female GHT                     |
| Flow Rate       | 9.5 gpm at 100 psi                |
| Body Material   | Brass                             |
| Handle Type     | Insulated Stainless Steel         |
| Colors          | Black or White Body with Blue Tip |
| Tip             | Threaded                          |
| Weight          | 0.8 lbs.                          |
|                 | •                                 |