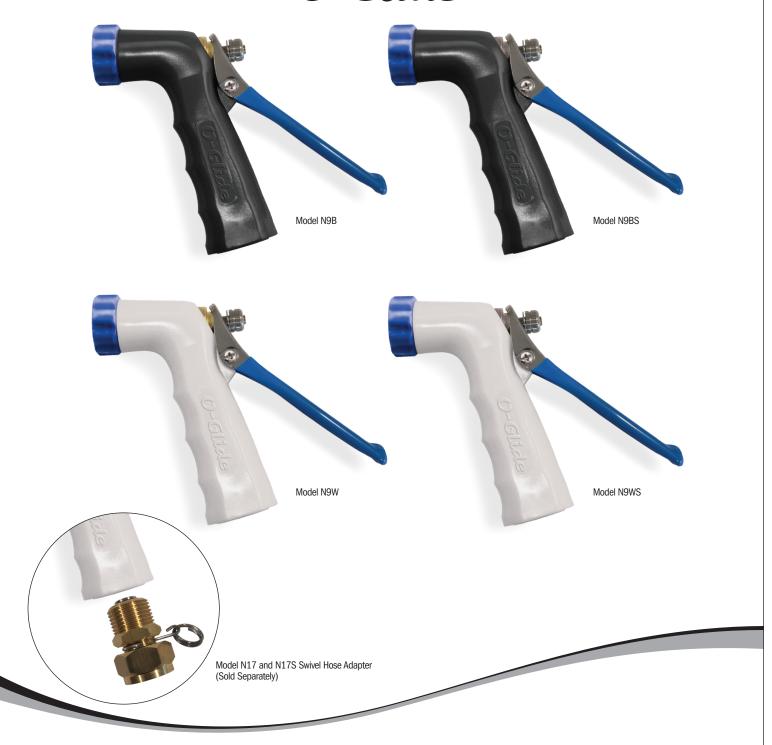

# COLUMBIA PRODUCTS **SANI-LAV**

**Model N9 Series Nozzles** 

## **O-Glide Models N9BS and N9WS**

Unique patent pending O-Glide design allows for a long lasting non-stick operation. Designed for use with hot and cold water wash-down applications. Variable spray pattern with instant shut off when trigger is released. Insulated molded Santoprene™ grip for comfort.

## **O-Glide Models N9B and N9W**

Unique patent pending O-Glide design allows for a long lasting non-stick operation. Designed for use with hot and cold water wash-down applications. Variable spray pattern with instant shut off when trigger is released. Insulated molded Santoprene<sup>®</sup> grip for comfort.