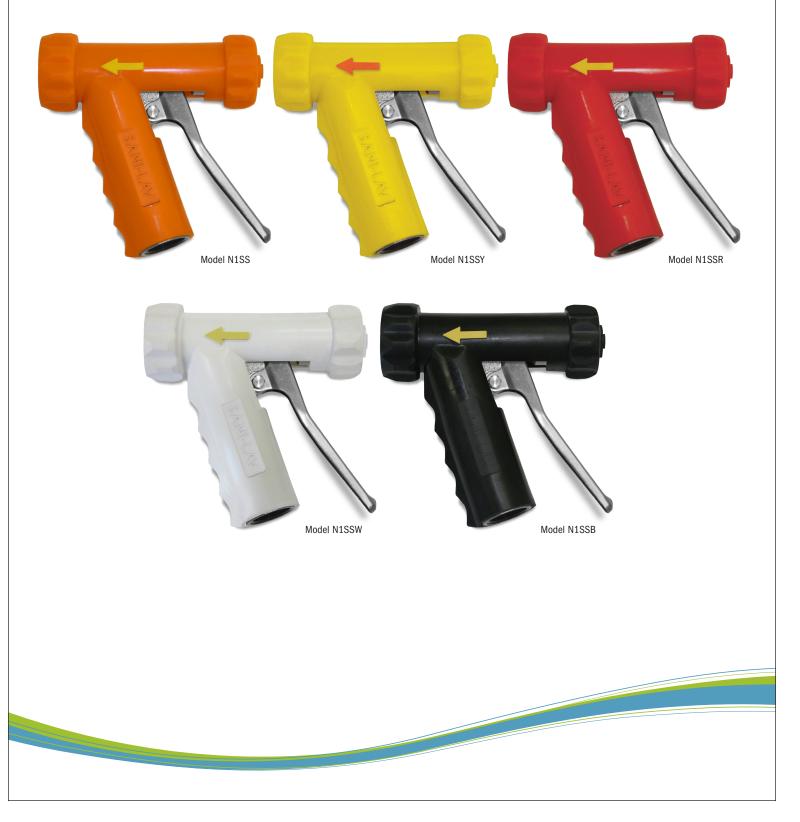

## Mid-Sized Industrial Nozzle with Stainless Steel Body

Model N1SS

- 3/4" GHT inlet allows direct hose connection
- Maximum working pressure 150 psi
- Maximum operating temperature: 200°F/93°C
- Weight 1.7 lbs.
- Safety shut off trigger when released
- · Replaceable insolated safety orange, yellow, red, white or black covers

| Model           | Color         | Body      | Handle Type | Inlet     | Tip | Max psi | Max Temp | Weight | GPM @ 100 psi | Swivel Adapter  |
|-----------------|---------------|-----------|-------------|-----------|-----|---------|----------|--------|---------------|-----------------|
| Stainless Steel |               |           |             |           |     |         |          |        |               |                 |
| N1SS            | Safety Orange | Stainless | Stainless   | 3/4" FGHT | n/a | 150     | 200      | 1.6    | 7             | sold separately |
| N1SSY           | Yellow        | Stainless | Stainless   | 3/4" FGHT | n/a | 150     | 200      | 1.6    | 7             | sold separately |
| N1SSR           | Red           | Stainless | Stainless   | 3/4" FGHT | n/a | 150     | 200      | 1.6    | 7             | sold separately |
| N1SSW           | White         | Stainless | Stainless   | 3/4" FGHT | n/a | 150     | 200      | 1.6    | 7             | sold separately |
| N1SSB           | Black         | Stainless | Stainless   | 3/4" FGHT | n/a | 150     | 200      | 1.6    | 7             | sold separately |