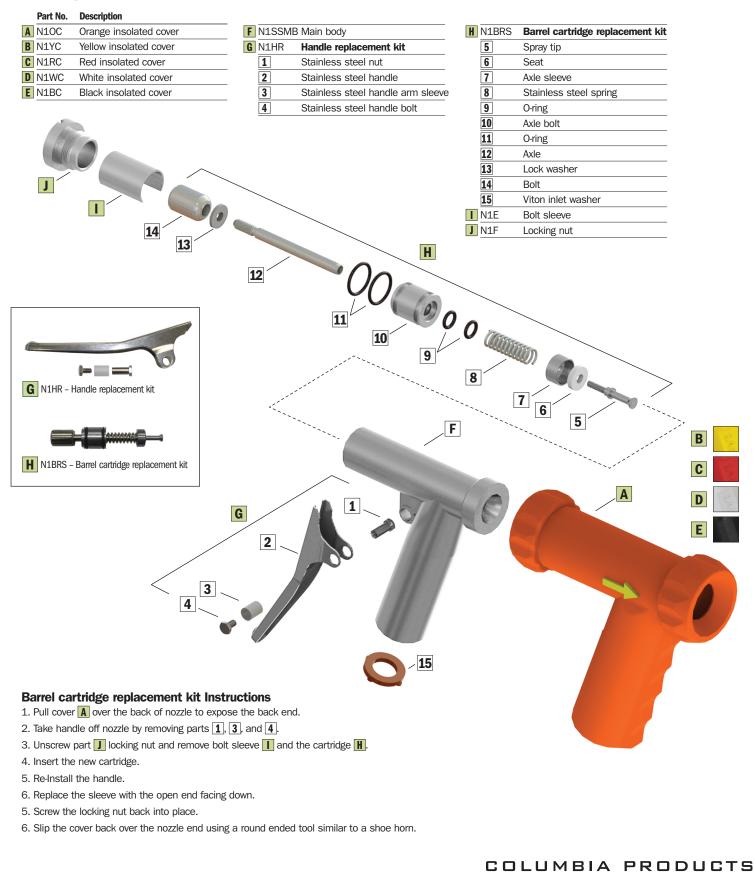

## **N1SS Replacement Parts**

<sup>800.626.2117 •</sup> columbiasinks.com • info@columbiasinks.com