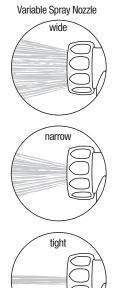

Trigger lever controls variable spray patern

Model N17S Swivel Hose Adapter (3/4" FGHT x 3/4" MGHT) Sold Separately

Notice for California Consumers

WARNING: This product can expose you to chemicals including Lead, and Phthalates (DEHP) which are known to the State of California to cause cancer and birth defects or other reproductive harm. For more information go to www.P65Warnings.ca.gov.