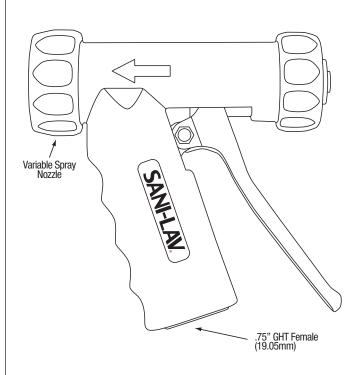

## Mid-Sized Industrial Nozzle with Stainless Steel Body

Model N1SS

- 3/4" GHT inlet allows direct hose connection
- Maximum working pressure 150 psi
- Maximum operating temperature: 200°F/93°C
- Weight 1.7 lbs.
- Safety shut off trigger when released
- · Replaceable insolated safety orange, yellow, red, white or black covers

Trigger lever controls variable spray patern

Model N17S Swivel Hose Adapter (3/4" FGHT x 3/4" MGHT) Sold Separately

Notice for California Consumers

WARNING: This product can expose you to chemicals including Lead, and Phthalates (DEHP) which are known to the State of California to cause cancer and birth defects or other reproductive harm. For more information go to www.P65Warnings.ca.gov.