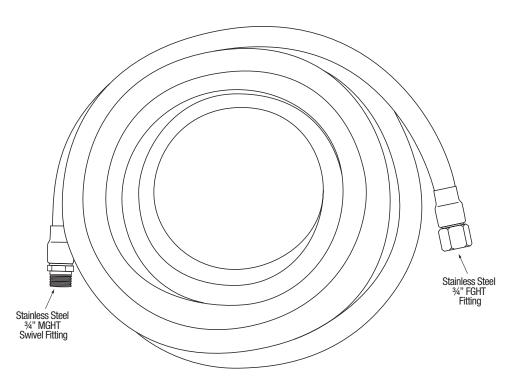

## Hoses

| Model  | Length | Max Pressure | Temp Range   | Color         | Inside Dia | Outside Dia | Hose Material | Stainless Steel Hose Ends    |
|--------|--------|--------------|--------------|---------------|------------|-------------|---------------|------------------------------|
| H253   | 25'    | 300 psi      | -40 to 200 F | Safety Orange | 3/4"       | 1.16"       | EPDM          | 3/4" FGHT x 3/4" Swivel MGHT |
| H503   | 50'    | 300 psi      | -40 to 200 F | Safety Orange | 3/4"       | 1.16"       | EPDM          | 3/4" FGHT x 3/4" Swivel MGHT |
| H753   | 75'    | 300 psi      | -40 to 200 F | Safety Orange | 3/4"       | 1.16"       | EPDM          | 3/4" FGHT x 3/4" Swivel MGHT |
| H1003  | 100'   | 300 psi      | -40 to 200 F | Safety Orange | 3/4"       | 1.16"       | EPDM          | 3/4" FGHT x 3/4" Swivel MGHT |
| H25W3  | 25'    | 300 psi      | -40 to 200 F | White         | 3/4"       | 1.16"       | EPDM          | 3/4" FGHT x 3/4" Swivel MGHT |
| H50W3  | 50'    | 300 psi      | -40 to 200 F | White         | 3/4"       | 1.16"       | EPDM          | 3/4" FGHT x 3/4" Swivel MGHT |
| H75W3  | 75'    | 300 psi      | -40 to 200 F | White         | 3/4"       | 1.16"       | EPDM          | 3/4" FGHT x 3/4" Swivel MGHT |
| H100W3 | 100'   | 300 psi      | -40 to 200 F | White         | 3/4"       | 1.16"       | EPDM          | 3/4" FGHT x 3/4" Swivel MGHT |