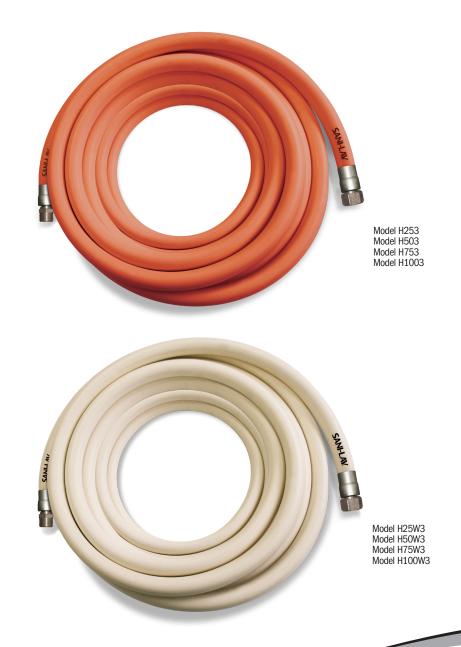

## COLUMBIA PRODUCTS **SANI-LAV**

Hoses Models H253, H503, H753, H1003, H25W3, H50W3, H75W3, H100W3

COLUMBIA SPECIFICATIONS HOSES

All models include stainless steel ferrules and fittings

## Hoses

| Model  | Length | Max Pressure | Temp Range   | Color         | Inside Dia | Outside Dia | Hose Material | Stainless Steel Hose Ends    |
|--------|--------|--------------|--------------|---------------|------------|-------------|---------------|------------------------------|
| H253   | 25'    | 300 psi      | -40 to 200 F | Safety Orange | 3/4"       | 1.16"       | EPDM          | 3/4" FGHT x 3/4" Swivel MGHT |
| H503   | 50'    | 300 psi      | -40 to 200 F | Safety Orange | 3/4"       | 1.16"       | EPDM          | 3/4" FGHT x 3/4" Swivel MGHT |
| H753   | 75'    | 300 psi      | -40 to 200 F | Safety Orange | 3/4"       | 1.16"       | EPDM          | 3/4" FGHT x 3/4" Swivel MGHT |
| H1003  | 100'   | 300 psi      | -40 to 200 F | Safety Orange | 3/4"       | 1.16"       | EPDM          | 3/4" FGHT x 3/4" Swivel MGHT |
| H25W3  | 25'    | 300 psi      | -40 to 200 F | White         | 3/4"       | 1.16"       | EPDM          | 3/4" FGHT x 3/4" Swivel MGHT |
| H50W3  | 50'    | 300 psi      | -40 to 200 F | White         | 3/4"       | 1.16"       | EPDM          | 3/4" FGHT x 3/4" Swivel MGHT |
| H75W3  | 75'    | 300 psi      | -40 to 200 F | White         | 3/4"       | 1.16"       | EPDM          | 3/4" FGHT x 3/4" Swivel MGHT |
| H100W3 | 100'   | 300 psi      | -40 to 200 F | White         | 3/4"       | 1.16"       | EPDM          | 3/4" FGHT x 3/4" Swivel MGHT |